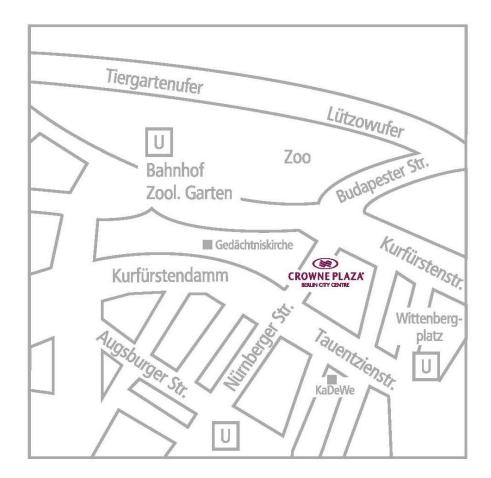

# **MAP**

# By car (from all directions):

Drive along the Berliner Ring (A10) in direction city center (Zoo), leaving at the exit "Kurfürstendamm". Follow the Kurfürstendamm for 4 km, pass the Memorial Church and at the next crossroad turn right into the Nürnberger Straße.

The Crowne Plaza Berlin City Centre is located on the right side of the street.