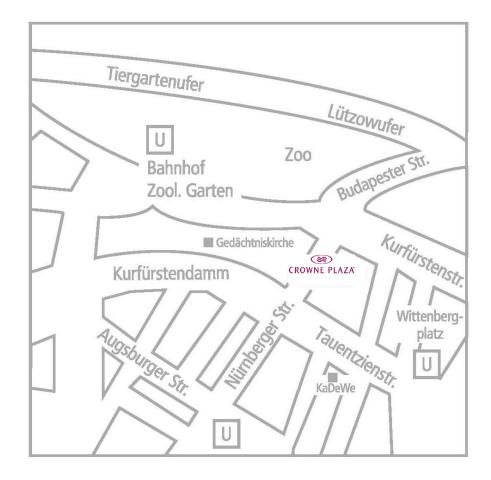

BERLIN CITY CENTRE

# **MAP**

#### By car (from all directions):

Drive along the Berliner Ring (A10) in direction city center (Zoo), leaving at the exit "Kurfürstendamm". Follow the Kurfürstendamm for 4 km, pass the Memorial Church and at the next crossroad turn right into the Nürnberger Straße.

The Crowne Plaza Berlin City Centre is located on the right side of the street.