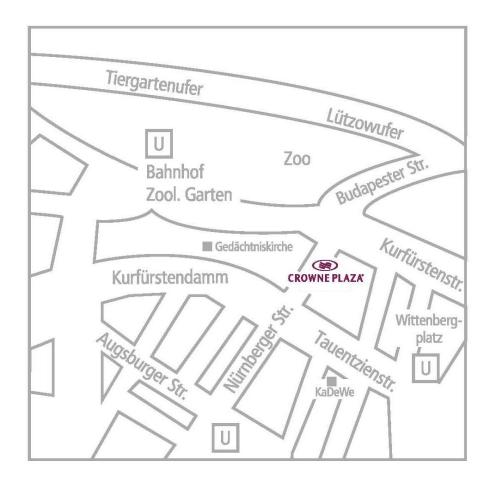

## By car (from all directions):

Drive along the Berliner Ring (A10) in direction city center (Zoo), leaving at the exit "Kurfürstendamm". Follow the Kurfürstendamm for 4 km, pass the Memorial Church and at the next crossroad turn right into the Nürnberger Straße.

The Crowne Plaza Berlin City Centre is located on the right side of the street.

## By train:

From "Hauptbahnhof" (Central Station) you can take all trains departing from platform 16 in direction "Zoologischer Garten" in only a 6 minutes ride. From there you reach the hotel in a 10 minutes walk.

From "Zoologischer Garten" it is a 10 minutes walk to the hotel.